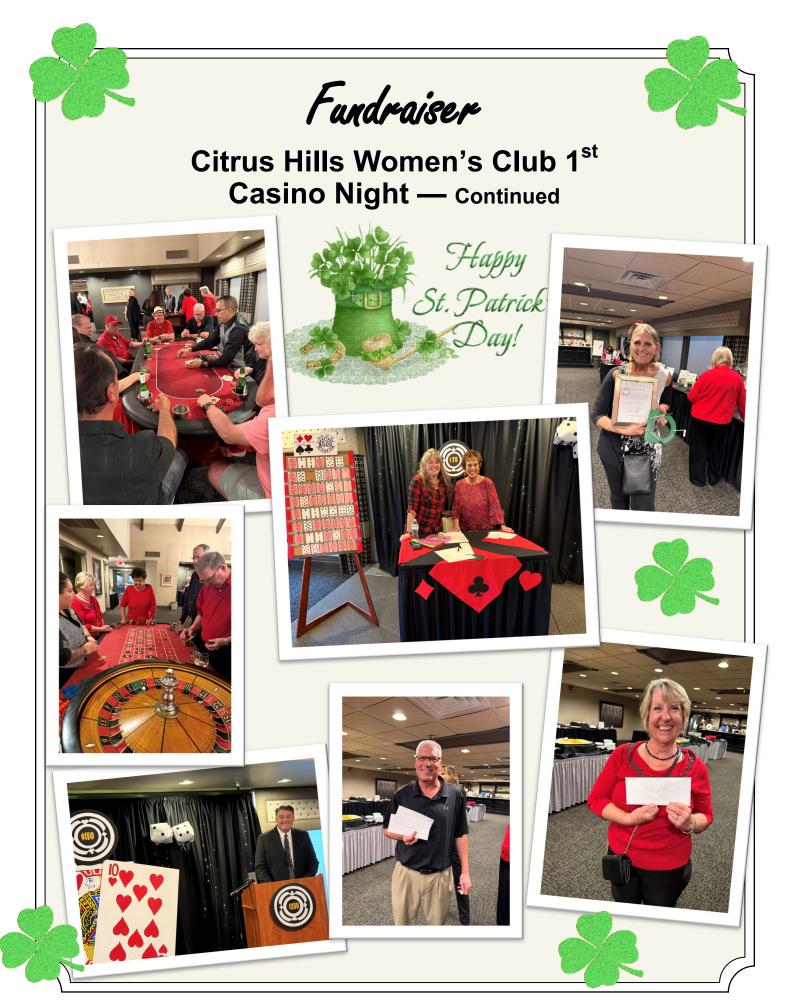

## Citrus Hills Women's Club 1<sup>st</sup> Casino Night — Continued

For those of you who took part in the **Deck** of Cards Challenge the winner was an anonymous individual who requested the prize money be donated back to the Club.

"Wow". The committee, Eileen Sisolak, Cheryl Gramlich, Deborah St. Martin, Del Gillispie, Gail Bockiaro, Sue Boshela, Dennie Zuendt, Diane Trowbridge, Sarah Willoughby, Marcia Schenker and Debby Blackie did an excellent job. We let the "Chips fall where they may" with this event being the 1<sup>st</sup> time

and **we were able to raise over \$10K.** Thanks for the support of everyone that attended, we appreciate you coming to the event. **Debby Blackie has all the** 

photos taken of the evening and if you are interested in getting any of them, please email Debby at <u>dmblack-</u> <u>ie@yahoo.com</u> or call at 219-871-9561.