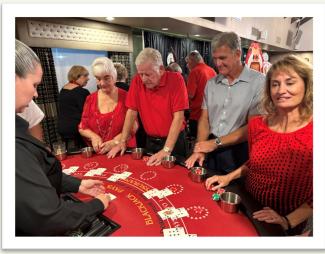

# Citrus Hills Women's Club 1<sup>st</sup> Casino Night

"Oh, What A Night" sums up the Citrus Hills Women's Club 1<sup>st</sup> Casino Night on Saturday, February 8<sup>th</sup>. The evening started with hors d'oeuvres being served.

Everyone had an opportunity to have a photo taken by our photographer (Lorraine Hellman- member) individually or with the King & Queen of Hearts (Gary & Diane Boulwaremember). The gaming tables opened at 6:00 and individuals made their way to claim a spot and try their luck at Blackjack, Texas Hold'em, Roulette or Craps. By the end of the night the gaming tables were full, and individuals were laughing and having a good time. Our emcee for the night was Tom Keefe