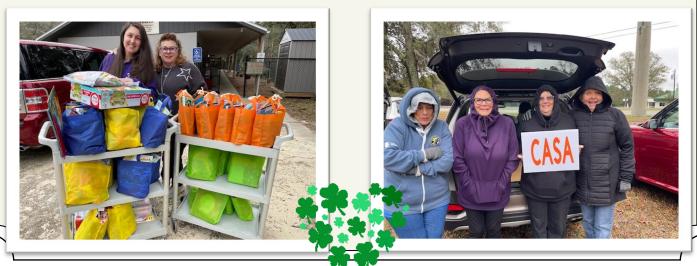

Marcia Schenker Nanette Mitchell CHWC Scholarship Committee Co-Chairs

Community and Charity News

Many items were gathered for **CASA**, **Resource Center and Pet Meals at the January Drive-Through despite the cold weather**. Hats off to the volunteers who were bundled up.

The next Drive-Through is March 26 from 9:00-10:30 AM at Good Shepherd Church 439 E. Norvell Bryant. Drive up, pop your truck and volunteers will take your items. Collecting non-perishable food, unopened cat and dog food, tools, gently used children's books, feminine hygiene products, diapers, wipes, shampoo, and soap. Clothing donations may be taken directly to the Resource Center Mon-Fri 9-2 PM. 3660 Carl Rose Hwy (rt 200) Hernando.

### **CHWC** is collecting for these **C**itrus **C**OUNTY CHARITIES:

Citrus County Family Resource Center, CASA, Pet Meals (a supplement to Meals on Wheels), Habitat for Humanity and Carter Street Head Start School. Pull up your vehicle, pop your trunk and volunteers will take your items.