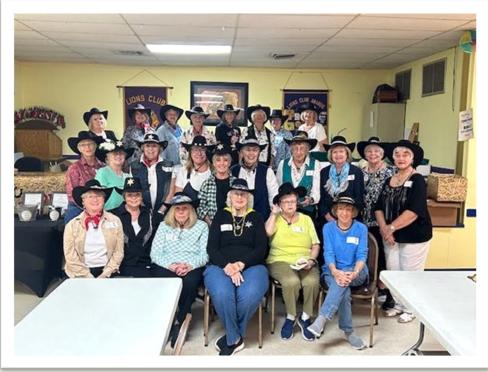

### Citrus Hills Women's Club Bunco Bash January 31, 2025

The Black Hat Posse (aka committee volunteers for Lasso Your Luck) created a fun, exciting afternoon of Bunco. With a paid registration of 111, there was

laughter and shouts of Bunco throughout the afternoon. These efforts were supplemented by the delicious snack offering from over 33 of our members...including vegan cookies. Alice Arena, a CHWC member was the big winner for the third year in a row. She generously donated her winnings to CHWC.

All the efforts and contributions paid off as **the event raised over** 

**\$4,000** to contribute to the funds that CHWC has to donate at the end of the year.

Patti Noon and Julie Wolf work on the "selfie" display. This truly was a fun(d)raiser for all involved......

The Black Hat Posse took one last ride at a wrap-up supper of cowboy fare. A debrief of the event gave us ideas for how to make next year's event even better. Even though the Posse is disbanding, many members indicated that they're ready to work with a new Sheriff next year.