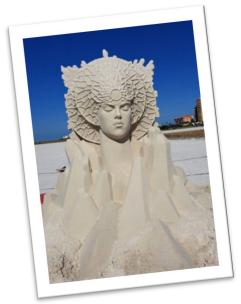

November 21, 2024. Sanding Ovations Festival. Come see Treasure Island's Beach come to life. Sand sculpting and music festival.

December 5, 2024. St Augustine "Night of Lights". More than 3 million sparkling lights. We will ride the Old Town Trolly through the city.

# Sand Sculpting Competition and Festival Treasure Island, Florida

Thursday November 21, 2024
We will meet in the parking lot of Walmart
Location: 1936 N. Lecanto Hwy

We will begin **boarding the bus approx. 8:30 a.m**. Bus will leave promptly at 9:00 a.m.

We will **leave Treasure Island at 3:30 p.m.** and arrive back at Walmart at approx. 5:35 p.m.

\$35.00 per member covers the cost of the bus.

Admission is free.

Come see **Treasure Island's beach come to life** at the 2024 Sanding Ovations.

Sanding Ovations is a Sand Sculpting exhibition and music festival located on the beach in Treasure Island, Florida.

The exhibitions is filled with **renowned professional sand sculptors from all over North America**, who create astonishing works of art.

This year's theme is "It's About Time."

In addition to the sand sculptures, enjoy the food court, beer garden, arts and crafts marketplace and live music.

Sanding Ovations is a **must-see experi- ence** in beautiful Treasure Island.