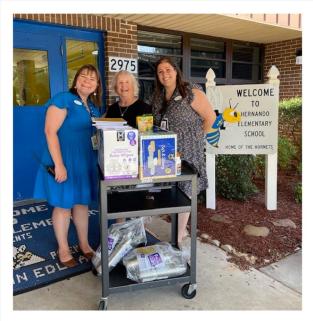

Tools: hammer, tape measures, pliers, screwdrivers, hand tools, toolboxes, and tool belts. CHWC is now helping to supply Habitat with tool items for their home building program.

Donations to Hernando Elementary School Jerrica Alligood, principal, Judy Stone, CHWC Co Chair charity, Shana Florio, Assistant Principal

Habitat built 29 homes in Citrus County last year; for 2024 the goal is 35 homes.

School supplies donated during the summer have been distributed to Carter St. School and Hernando Elementary School.

The Oct. 2 Drive Through will feature "Keep Citrus Warm." Donations of jackets, sweaters, sweat outfits, gloves, hats, jeans, blankets, and scarves are welcome.