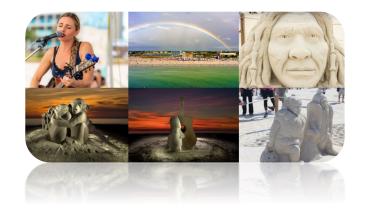

# Sand Sculpting Competition and Festival Treasure Island, Florida

Thursday November 21, 2024
We will meet in the parking lot of Walmart
Location: 1936 N. Lecanto Hwy

We will begin **boarding the bus approx. 8:30 a.m**. Bus will leave promptly at 9:00 a.m.

We will **leave Treasure Island at 3:30 p.m.** and arrive back at Walmart at approx. 5:35 p.m.

\$35.00 per member covers the cost of the bus.

Admission is free.

Come see **Treasure Island's beach come to life** at the 2024 Sanding Ovations.

Sanding Ovations is a Sand Sculpting exhibition and music festival located on the beach in Treasure Island, Florida.

The exhibitions is filled with **renowned professional sand sculptors from all over North America**, who create astonishing works of art.

This year's theme is "It's About Time."

In addition to the sand sculptures, enjoy the food court, beer garden, arts and crafts marketplace and live music.

Sanding Ovations is a **must-see experi- ence** in beautiful Treasure Island.