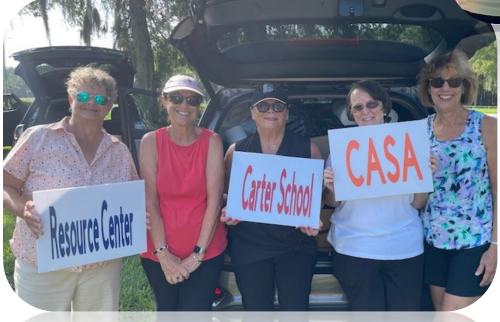

# CHWC Community and Charity Services Citrus County

May and July produced two very successful Drive Throughs. Many items were collected and distributed to CASA, Family Resource Center, Senior Pet Meals, and Carter HeadStart School.

Upcoming Drive Throughs will be held Sept. 25 and Oct. 2 from 9:00 to 10:30 at Lutheran Good Shepherd Church 439 E. Norvell Bryant Hwy. Collections on Sept. 25 will include non-perishable food, unopened cat and dog food, clothing, household items, feminine products, school supplies, and new toys for Adopt-A-Christmas.