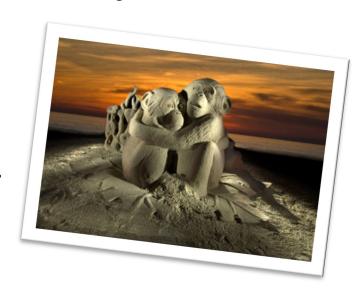

November 21, 2024. Sanding Ovations Festival. Come see Treasure Island's Beach come to life. Sand sculpting and music festival.

December 5, 2024. St Augustine "Night of Lights". More than 3 million sparkling lights. We will ride the Old Town Trolly through the city.

# Sand Sculpting Competition and Festival Treasure Island, Florida

Thursday November 21, 2024
We will meet in the parking lot of Walmart
Location: 1936 N. Lecanto Hwy

We will begin **boarding the bus approx. 8:30 a.m**. Bus will leave promptly at 9:00 a.m.

We will **leave Treasure Island at 3:30 p.m.** and arrive back at Walmart at approx. 5:35 p.m.

\$35.00 per member covers the cost of the bus.

Admission is free.

Come see **Treasure Island's beach come to life** at the 2024 Sanding Ovations.

Sanding Ovations is a Sand Sculpting exhibition and music festival located on the beach in Treasure Island, Florida.

The exhibitions is filled with **renowned professional sand sculptors from all over North America**, who create astonishing works of art.

This year's theme is "It's About Time."

In addition to the sand sculptures, enjoy the food court, beer garden, arts and crafts marketplace and live music.

Sanding Ovations is a **must-see experi- ence** in beautiful Treasure Island.